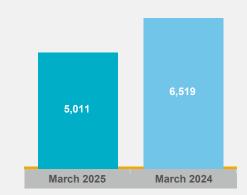

GTA REALTORS® reported 5,011 home sales through TRREB's MLS® System in March 2025 – down by 23.1 per cent compared to March 2024. New listings in the MLS® System amounted to 17,263 – up by 28.6 per cent year-over-year. On a seasonally adjusted basis, March sales were down month-over-month compared to February 2025.

#### Year-Over-Year Summary

|                 | 2025        | 2024        | % Chg  |
|-----------------|-------------|-------------|--------|
| Sales           | 5,011       | 6,519       | -23.1% |
| New Listings    | 17,263      | 13,425      | 28.6%  |
| Active Listings | 23,462      | 12,429      | 88.8%  |
| Average Price   | \$1,093,254 | \$1,120,984 | -2.5%  |
| Avg. LDOM       | 24          | 20          | 20.0%  |
| Avg. PDOM       | 36          | 29          | 24.1%  |