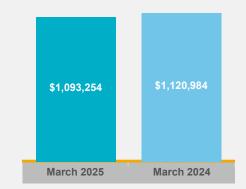

The MLS® Home Price Index Composite benchmark was down by 3.8 per cent year-over year in March 2025. The average selling price, at \$1,093,254, was down by 2.5 per cent compared to the March 2024. On a month-over-month seasonally adjusted basis, the MLS® HPI Composite was down and the average selling price was flat.

#### Year-Over-Year Summary

|                 | 2025        | 2024        | % Chg  |
|-----------------|-------------|-------------|--------|
| Sales           | 5,011       | 6,519       | -23.1% |
| New Listings    | 17,263      | 13,425      | 28.6%  |
| Active Listings | 23,462      | 12,429      | 88.8%  |
| Average Price   | \$1,093,254 | \$1,120,984 | -2.5%  |
| Avg. LDOM       | 24          | 20          | 20.0%  |
| Avg. PDOM       | 36          | 29          | 24.1%  |